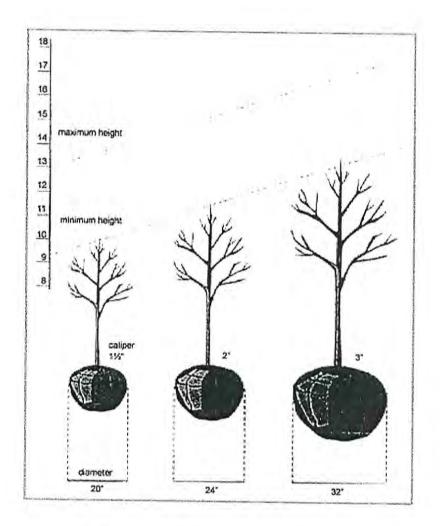

# Workman Field

A follow up from recent discussion with Parks and Recreation Director Dan MacGlashing and Parks & Rec Board Chair Jamie Dionne, we have estimates for removal of dead trees and roots at the Workman field. In addition, myself, Jamie, Cory and Dan met with RSU 18 and they have agreed to share in the estimated total cost of \$8,500.00.

We request that four -2.5-3 inch maple trees be planted to replace those removed, provided by Native Notions.

The cost for this work could be covered from the Rec Reserve account with approval from the Board of Selectpersons.