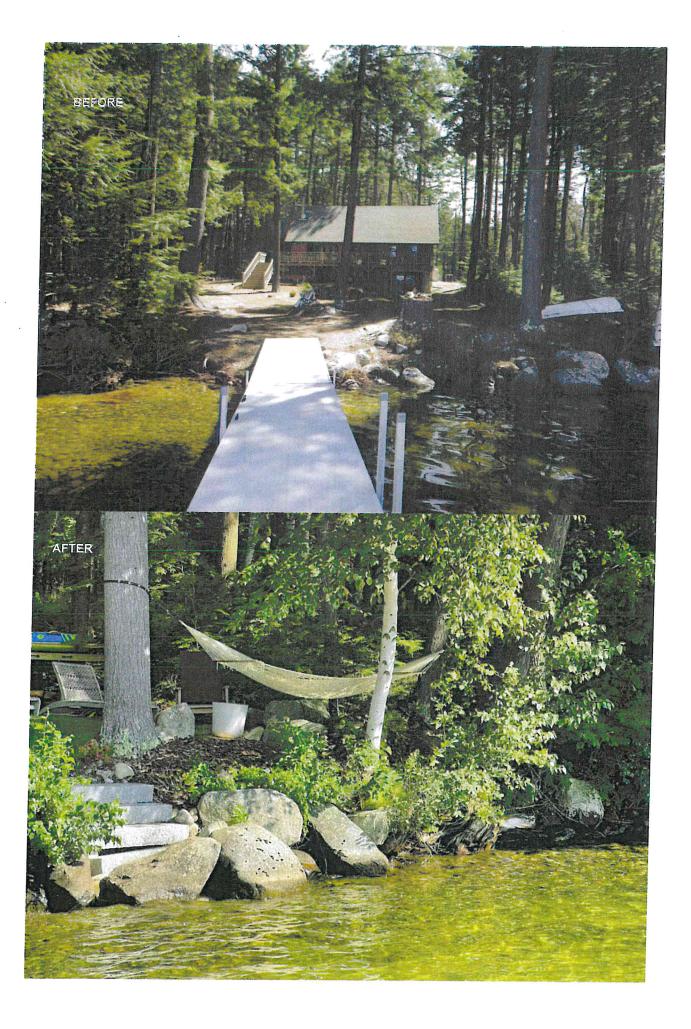

It is our opinion that the owners of 142 Woodland Camp Road have illegally or improperly cut trees, brought in loam, established and fertilized a lawn, all within the 100 foot setback mandated by Town and State law. They have used a backhoe to remove stumps and move rocks by the lake permanently altering the shoreline. They have brought in flagstones in excess of the allowed impermeable surface as their property is bisected by a right-of-way. They have placed granite steps into the lake even though the surrounding area was neither unstable nor steep. They have closed off the Chester Thwing right-of-way, obscuring its borders, moved and installed plumbing in a bunkhouse without a visible permit, and erected a fence that appears to be in violation of the Maine spite fence ordinance. Construction and landscaping have often taken place over weekends when the Code Enforcement Officer (CEO) was not on-duty.