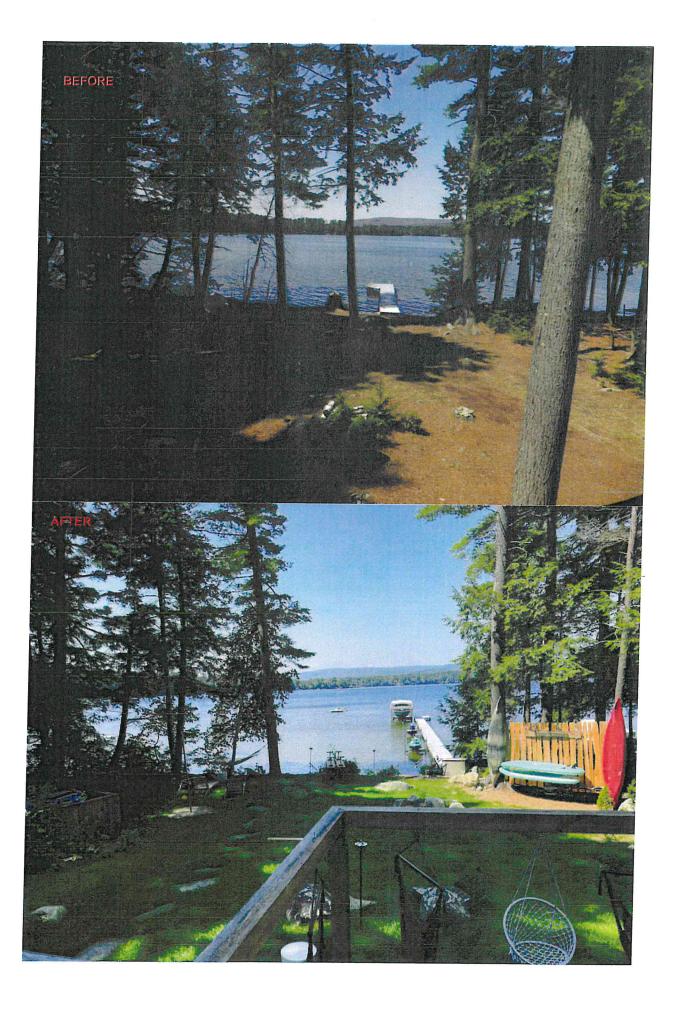

It is our opinion that the owners of 142 Woodland Camp Road have illegally or improperly cut trees, brought in loam, established and fertilized a lawn, all within the 100 foot setback mandated by Town and State law. They have used a backhoe to remove stumps and move rocks by the lake permanently altering the shoreline. They have brought in flagstones in excess of the allowed impermeable surface as their property is bisected by a right-of-way. They have placed granite steps into the lake even though the surrounding area was neither unstable nor steep. They have closed off the Chester Thwing right-of-way, obscuring its borders, moved and installed plumbing in a bunkhouse without a visible permit, and erected a fence that appears to be in violation of the Maine spite fence ordinance. Construction and landscaping have often taken place over weekends when the Code Enforcement Officer (CEO) was not on-duty.

### **Action Petitioned:**

The undersigned are petitioning for the Select Board and Town Manager to enforce applicable state and town ordinances and oblige the owners of 142 Woodland Camp Road to remove the grass, loam, flagstones, and granite they placed within the 100 foot setback, plant substantial sized trees to replace the trees they cut, and restore the woodland understory to the condition it was in prior to their unpermitted action.