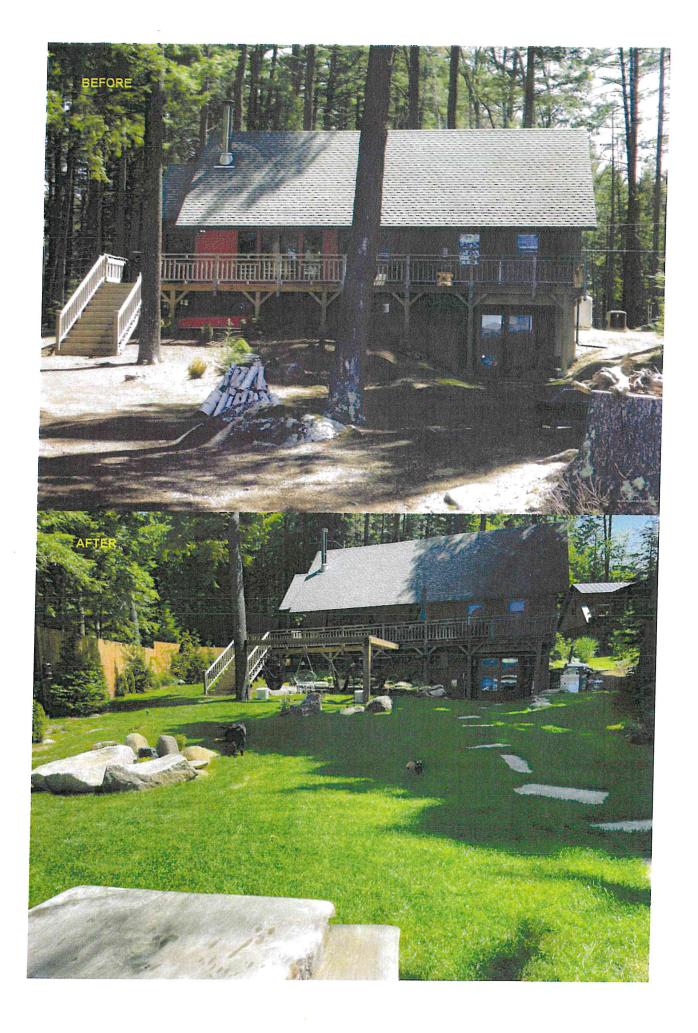

It is our opinion that the owners of 142 Woodland Camp Road have illegally or improperly cut trees, brought in loam, established and fertilized a lawn, all within the 100 foot setback mandated by Town and State law. They have used a backhoe to remove stumps and move rocks by the lake permanently altering the shoreline. They have brought in flagstones in excess of the allowed impermeable surface as their property is bisected by a right-of-way. They have placed granite steps into the lake even though the surrounding area was neither unstable nor steep. They have closed off the Chester Thwing right-of-way, obscuring its borders, moved and installed plumbing in a bunkhouse without a visible permit, and erected a fence that appears to be in violation of the Maine spite fence ordinance. Construction and landscaping have often taken place over weekends when the Code Enforcement Officer (CEO) was not on-duty.

### **Action Petitioned:**

The undersigned are petitioning for the Select Board and Town Manager to enforce applicable state and town ordinances and oblige the owners of 142 Woodland Camp Road to remove the grass, loam, flagstones, and granite they placed within the 100 foot setback, plant substantial sized trees to replace the trees they cut, and restore the woodland understory to the condition it was in prior to their unpermitted action.