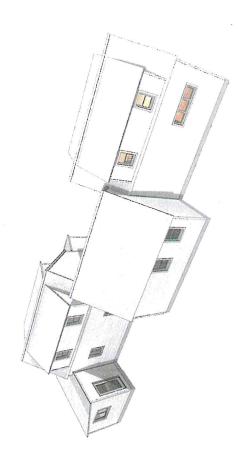

## REMOVING 126 SEET

ммм.нлммоиргимвев.сом

ST FOCKLIONS - Entire - Services - Entires - E

| 2 30    |             | CETCH &L BLADS |            |         | BH SCASS, HE    |
|---------|-------------|----------------|------------|---------|-----------------|
| . = 1   |             | 1001           | ي بارووس و | -prests | NOTIFICA S X M  |
| 3260004 | 2007) STORE |                |            |         |                 |
|         | EL TENO     | निय            | CITAL      | HITH    | COOKE MESIDENCE |