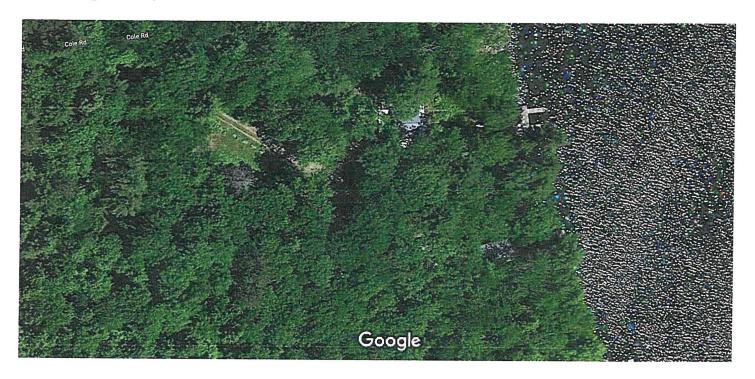

|                                                                |  |  |  |  |



### **Adam Gardner**

From:

LEANNE RUTHERFORD < dirtfarmer@thegrid.net>

Sent:

Saturday, April 9, 2022 7:00 PM

To:

Adam Gardner

Cc:

dirtfarmer@thegrid.net; SANDRA RUTHERFORD; Suzanne Rutherford

Subject:

New dock

Hi Adam.

We all agree with the contract for building the new dock. This email is authorization to start the permit process. I will send the signed contract no later than the middle of next week.

Curt etal and Sandie Etal want the dock fingers put in place and leave the old dock in place until the new dock is ready

Thank you

Leanne Rutherford

Sent from my Verizon, Samsung Galaxy smartphone

## Google Maps



Map data @2022 , Map data @2022 Google 20 ft







### DEPARTMENT OF ENVIRONMENTAL PROTECTION PERMIT BY RULE NOTIFICATION FORM

(For use with DEP Regulation, Natural Resources Protection Act - Permit by Rule Standards, Chapter 305)

| APPL