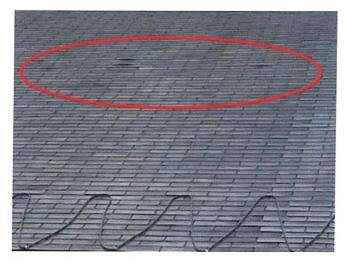

#### Request for Proposals for a Roof Repair & Replacement

The Town of Belgrade is now seeking proposals for the replacement of the roof on the Transfer Station and Recycling Center located on Transfer Station Road and Dunn Road in Belgrade, Maine. The following work will need to be completed: The roof will need to be stripped of all shingles down to original sheathing.

Repair any boards that are showing rot or damage and that are not structurally sound. Install 8" white galvanized drip edge on all rakes and eaves of roof. Use ice and water shield or equivalent up 6' up from bottom and 3' in all valleys and around all penetrations of roof. Use Roof Guard or equivalent underlayment on the remaining roof. Re-shingle roof with Lifetime architectural shingles, must provide spec sheet for materials being used. Install new pipe flanges. Reflash chimney. Clean up, debris will remain at facility. All work MUST be done when the facility is closed Sunday, Monday, Tuesday (Thursday and Friday after October 9). Please include an option for a complete re-sheathing, if needed.