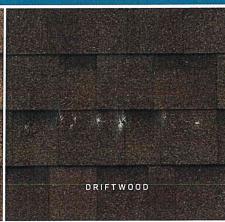

# Memo

Transfer Station Roof Replacement Bids:

In your packet:

- Original RFP
- Fowlers Roof Replacement
  - a. \$17,000 Cambridge IKO Shingles
  - b. \$17,850 Dynasty IKO Shingles
  - c. \$13,260 Sheathing (if needed)
- James Whitney Roofing
  - a. \$19,840 Tampco
  - b. \$20,770 Owens-Corning
  - c. \$21,080 Certanteed
  - d. \$10,678.50 Sheathing (if needed)
- Williams Construction
  - a. \$16,300 Timberline
  - b. \$4,500 Sheathing (if needed)