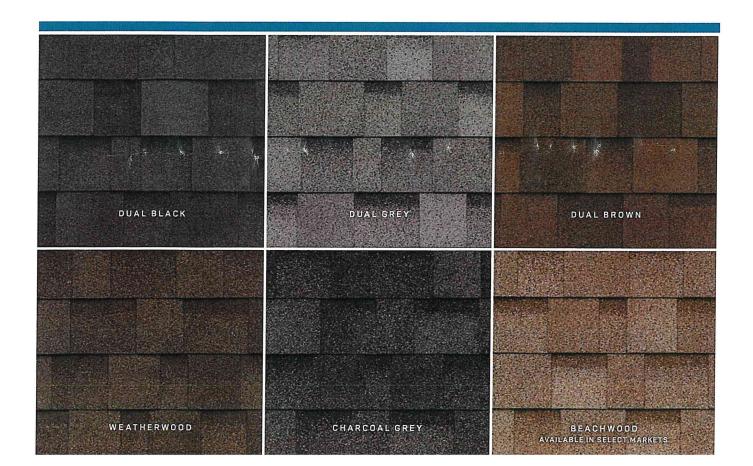

# Memo

Transfer Station Roof Replacement Bids:

In your packet:

- Original RFP
- Fowlers Roof Replacement
  - a. \$17,000 Cambridge IKO Shingles
  - b. \$17,850 Dynasty IKO Shingles
  - c. \$13,260 Sheathing (if needed)
- James Whitney Roofing
  - a. \$19,840 Tampco
  - b. \$20,770 Owens-Corning
  - c. \$21,080 Certanteed
  - d. \$10,678.50 Sheathing (if needed)
- Williams Construction
  - a. \$16,300 Timberline
  - b. \$4,500 Sheathing (if needed)