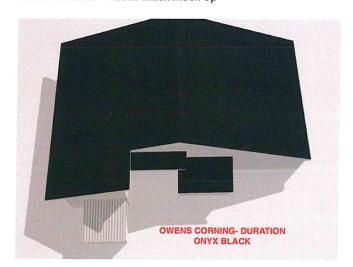

# Memo

Transfer Station Roof Replacement Bids:

In your packet:

- Original RFP
- Fowlers Roof Replacement
  - a. \$17,000 Cambridge IKO Shingles
  - b. \$17,850 Dynasty IKO Shingles
  - c. \$13,260 Sheathing (if needed)
- James Whitney Roofing
  - a. \$19,840 Tampco
  - b. \$20,770 Owens-Corning
  - c. \$21,080 Certanteed
  - d. \$10,678.50 Sheathing (if needed)
- Williams Construction
  - a. \$16,300 Timberline
  - b. \$4,500 Sheathing (if needed)