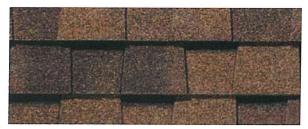

# Memo

Transfer Station Roof Replacement Bids:

In your packet:

- Original RFP
- Fowlers Roof Replacement
  - a. \$17,000 Cambridge IKO Shingles
  - b. \$17,850 Dynasty IKO Shingles
  - c. \$13,260 Sheathing (if needed)
- James Whitney Roofing
  - a. \$19,840 Tampco
  - b. \$20,770 Owens-Corning
  - c. \$21,080 Certanteed
  - d. \$10,678.50 Sheathing (if needed)
- Williams Construction
  - a. \$16,300 Timberline
  - b. \$4,500 Sheathing (if needed)