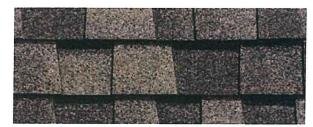

# Memo

Transfer Station Roof Replacement Bids:

In your packet:

- Original RFP
- Fowlers Roof Replacement
  - a. \$17,000 Cambridge IKO Shingles
  - b. \$17,850 Dynasty IKO Shingles
  - c. \$13,260 Sheathing (if needed)
- James Whitney Roofing
  - a. \$19,840 Tampco
  - b. \$20,770 Owens-Corning
  - c. \$21,080 Certanteed
  - d. \$10,678.50 Sheathing (if needed)
- Williams Construction
  - a. \$16,300 Timberline
  - b. \$4,500 Sheathing (if needed)