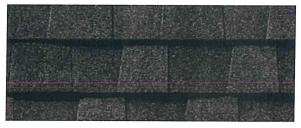

# Memo

Transfer Station Roof Replacement Bids:

In your packet:

- Original RFP
- Fowlers Roof Replacement
  - a. \$17,000 Cambridge IKO Shingles
  - b. \$17,850 Dynasty IKO Shingles
  - c. \$13,260 Sheathing (if needed)
- James Whitney Roofing
  - a. \$19,840 Tampco
  - b. \$20,770 Owens-Corning
  - c. \$21,080 Certanteed
  - d. \$10,678.50 Sheathing (if needed)
- Williams Construction
  - a. \$16,300 Timberline
  - b. \$4,500 Sheathing (if needed)