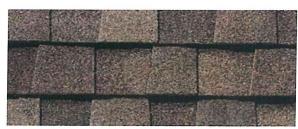

# Memo

Transfer Station Roof Replacement Bids:

In your packet:

- Original RFP
- Fowlers Roof Replacement
  - a. \$17,000 Cambridge IKO Shingles
  - b. \$17,850 Dynasty IKO Shingles
  - c. \$13,260 Sheathing (if needed)
- James Whitney Roofing
  - a. \$19,840 Tampco
  - b. \$20,770 Owens-Corning
  - c. \$21,080 Certanteed
  - d. \$10,678.50 Sheathing (if needed)
- Williams Construction
  - a. \$16,300 Timberline
  - b. \$4,500 Sheathing (if needed)