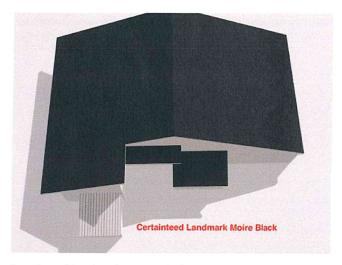

# Memo

Transfer Station Roof Replacement Bids:

In your packet:

- Original RFP
- Fowlers Roof Replacement
  - a. \$17,000 Cambridge IKO Shingles
  - b. \$17,850 Dynasty IKO Shingles
  - c. \$13,260 Sheathing (if needed)
- James Whitney Roofing
  - a. \$19,840 Tampco
  - b. \$20,770 Owens-Corning
  - c. \$21,080 Certanteed
  - d. \$10,678.50 Sheathing (if needed)
- Williams Construction
  - a. \$16,300 Timberline
  - b. \$4,500 Sheathing (if needed)