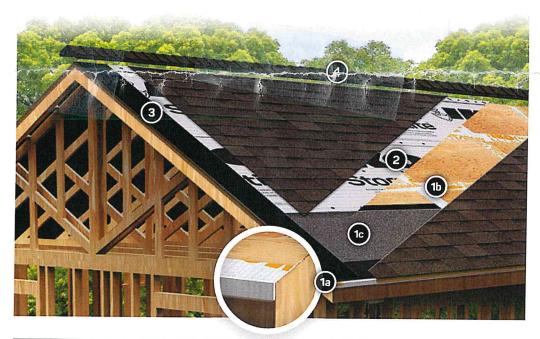

#### Request for Proposals for a Roof Repair & Replacement

The Town of Belgrade is now seeking proposals for the replacement of the roof on the Transfer Station and Recycling Center located on Transfer Station Road and Dunn Road in Belgrade, Maine. The following work will need to be completed: The roof will need to be stripped of all shingles down to original sheathing.

Repair any boards that are showing rot or damage and that are not structurally sound. Install 8" white galvanized drip edge on all rakes and eaves of roof. Use ice and water shield or equivalent up 6' up from bottom and 3' in all valleys and around all penetrations of roof. Use Roof Guard or equivalent underlayment on the remaining roof. Re-shingle roof with Lifetime architectural shingles, must provide spec sheet for materials being used. Install new pipe flanges. Reflash chimney. Clean up, debris will remain at facility. All work MUST be done when the facility is closed Sunday, Monday, Tuesday (Thursday and Friday after October 9). Please include an option for a complete re-sheathing, if needed.