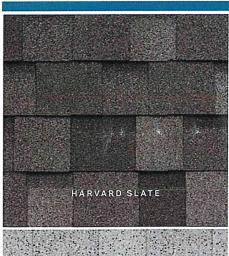

# Memo

Transfer Station Roof Replacement Bids:

In your packet:

- Original RFP
- Fowlers Roof Replacement
  - a. \$17,000 Cambridge IKO Shingles
  - b. \$17,850 Dynasty IKO Shingles
  - c. \$13,260 Sheathing (if needed)
- James Whitney Roofing
  - a. \$19,840 Tampco
  - b. \$20,770 Owens-Corning
  - c. \$21,080 Certanteed
  - d. \$10,678.50 Sheathing (if needed)
- Williams Construction
  - a. \$16,300 Timberline
  - b. \$4,500 Sheathing (if needed)