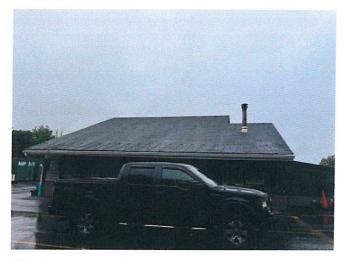

#### Request for Proposals for a Roof Repair & Replacement

The Town of Belgrade is now seeking proposals for the replacement of the roof on the Transfer Station and Recycling Center located on Transfer Station Road and Dunn Road in Belgrade, Maine. The following work will need to be completed: The roof will need to be stripped of all shingles down to original sheathing.

Repair any boards that are showing rot or damage and that are not structurally sound. Install 8" white galvanized drip edge on all rakes and eaves of roof. Use ice and water shield or equivalent up 6' up from bottom and 3' in all valleys and around all penetrations of roof. Use Roof Guard or equivalent underlayment on the remaining roof. Re-shingle roof with Lifetime architectural shingles, must provide spec sheet for materials being used. Install new pipe flanges. Reflash chimney. Clean up, debris will remain at facility. All work MUST be done when the facility is closed Sunday, Monday, Tuesday (Thursday and Friday after October 9). Please include an option for a complete re-sheathing, if needed.