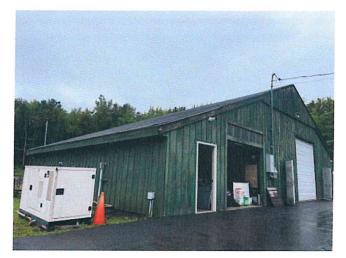

#### Request for Proposals for a Roof Repair & Replacement

The Town of Belgrade is now seeking proposals for the replacement of the roof on the Transfer Station and Recycling Center located on Transfer Station Road and Dunn Road in Belgrade, Maine. The following work will need to be completed: The roof will need to be stripped of all shingles down to original sheathing.

Repair any boards that are showing rot or damage and that are not structurally sound. Install 8" white galvanized drip edge on all rakes and eaves of roof. Use ice and water shield or equivalent up 6' up from bottom and 3' in all valleys and around all penetrations of roof. Use Roof Guard or equivalent underlayment on the remaining roof. Re-shingle roof with Lifetime architectural shingles, must provide spec sheet for materials being used. Install new pipe flanges. Reflash chimney. Clean up, debris will remain at facility. All work MUST be done when the facility is closed Sunday, Monday, Tuesday (Thursday and Friday after October 9). Please include an option for a complete re-sheathing, if needed.