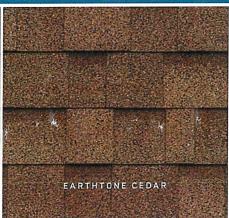

# Memo

Transfer Station Roof Replacement Bids:

In your packet:

- Original RFP
- Fowlers Roof Replacement
  - a. \$17,000 Cambridge IKO Shingles
  - b. \$17,850 Dynasty IKO Shingles
  - c. \$13,260 Sheathing (if needed)
- James Whitney Roofing
  - a. \$19,840 Tampco
  - b. \$20,770 Owens-Corning
  - c. \$21,080 Certanteed
  - d. \$10,678.50 Sheathing (if needed)
- Williams Construction
  - a. \$16,300 Timberline
  - b. \$4,500 Sheathing (if needed)