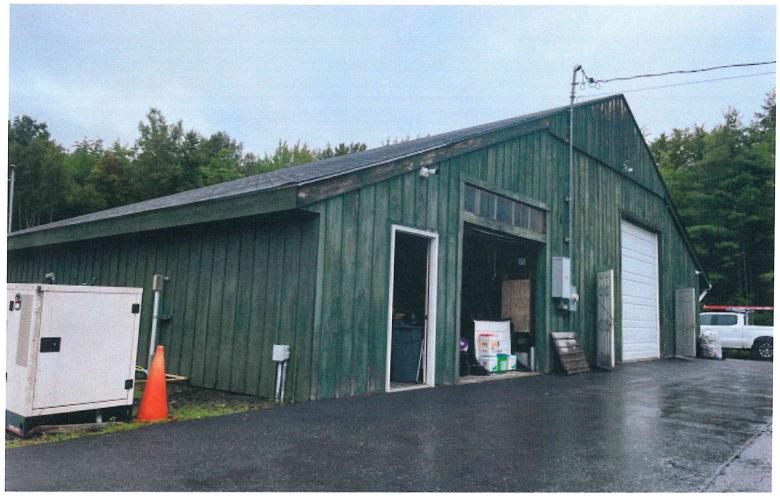

#### Request for Proposals for a Roof Repair & Replacement

The Town of Belgrade is now seeking proposals for the replacement of the roof on the Transfer Station and Recycling Center located on Transfer Station Road and Dunn Road in Belgrade, Maine. The following work will need to be completed: The roof will need to be stripped of all shingles down to original sheathing.

Repair any boards that are showing rot or damage and that are not structurally sound. Install 8" white galvanized drip edge on all rakes and eaves of roof. Use ice and water shield or equivalent up 6' up from bottom and 3' in all valleys and around all penetrations of roof. Use Roof Guard or equivalent underlayment on the remaining roof. Re-shingle roof with Lifetime architectural shingles, must provide spec sheet for materials being used. Install new pipe flanges. Reflash chimney. Clean up, debris will remain at facility. All work MUST be done when the facility is closed Sunday, Monday, Tuesday (Thursday and Friday after October 9). Please include an option for a complete re-sheathing, if needed.