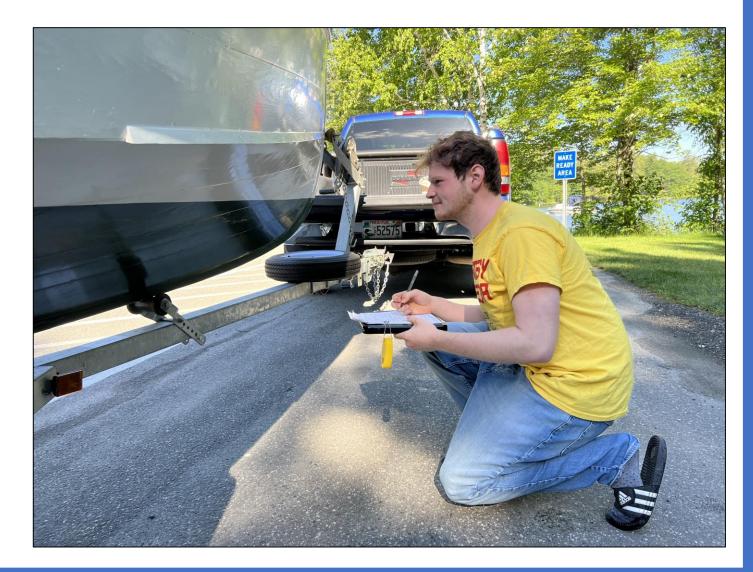

### 6,228 boat inspections

- 837 North Pond
- 738 East Pond
- 2,400 Great Pond
- 1,600 Long Pond
- 648 Salmon Lake

This season Friends of Messalonskee

- Inspected 2.255 boats at our two boat launches. 9 invasives were found
- In partnership with New England Milfoil removed 13.66 tons of milfoil from our lake
- Lakesmart volunteers surveyed 22 properties encouraging additions of 10 foot wide plant buffers and awarded 1 Lakesmart award
- Laid almost 14,000 square feet of benthic barriers around the lake including Loon Cove, Belgrade's Route 27 walk-in launch, and more
- Volunteers took two groups of area senior citizens on invasive plant paddles
- Conducted volunteer CBI (Courtesy Boat Inspector) trainings