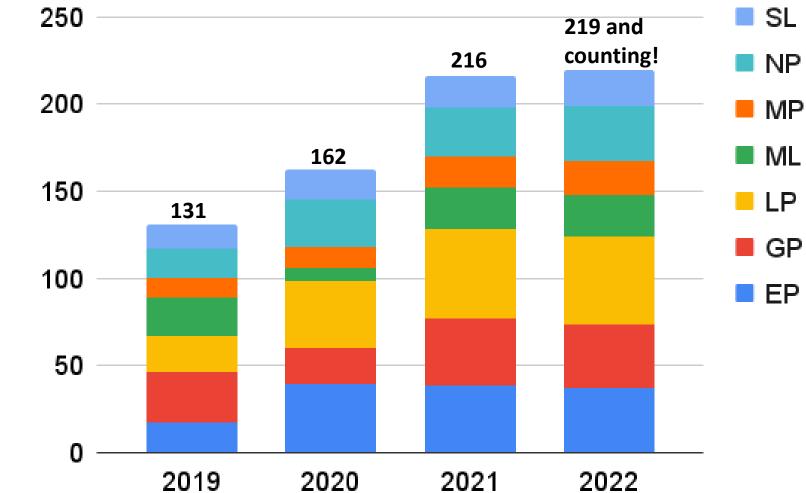

## Upshot

Ensuring Our Future

- \$8.4K to 7 Lakes = 0.2% of Belgrade's municipal budget. Town's \$40K total contribution to water quality = 1.1% of municipal budget. 60% of Belgrade's tax base is lakefront.
- 23 YCC projects in Belgrade on all 5 lakes → 41
  erosion-control Best Management Practices. Plus, 10
  projects & 15 BMPs on East & North ponds ... which flow
  into Great Pond → Long Pond → Messalonskee Lake.
- 6,228 courtesy boat inspections & 0 new infestations or known introductions of invasive plants in the lakes.

### 6,228 boat inspections

- 837 North Pond
- 738 East Pond
- 2,400 Great Pond
- 1,600 Long Pond
- 648 Salmon Lake

# **ROI: Water sampling**

Ensuring Our Future

- Long 285 samples collected
- Messalonskee 258
- Great 211
- East 135

- North 128
- Salmon 114
- McGrath 102

### Total – 1,233 (as of Oct. 18)

Tested for phosphorus, aluminum, iron, algae, toxic cyanobacteria. **Cost/test = \$45 x 1,233 = \$55,485** 

"We can't manage what we don't understand." – Dr. Whitney King, Colby professor, 7 Lakes board member