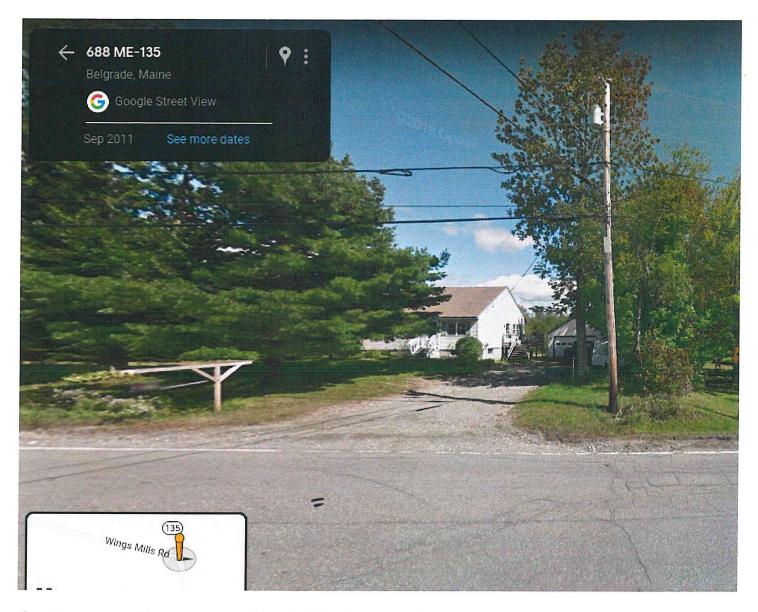

# **New Streetlight**

Kennebec County Sheriff's Office reached out to us about the intersection of 135 and Wings Mills Road. This is the site of several accidents including the fatal ATV crash last winter. A streetlight may help with visibility and deter criminal activity.

Included for your review and to aid in your discussion is correspondence from the Kennebec County Sheriff's Office and information from CMP about getting a light placed in that location.