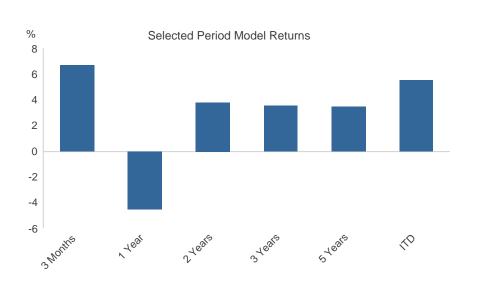

### Maturity Allocation by Market Value

|              | % of                            |                                                             |                                                                                                    |                                                                                                                                                                                                                                                                                                                        |                                                                                                                                                                                                                                                                                                                                                                                                                        |                                                                                                                                                                                                                                                                                                                                                                                                                                                                                                                                     | Inception to Date                                                                                                                                                                                                                                                                                                                                                                                                                                                                                                                                                                                                   |
|--------------|---------------------------------|-------------------------------------------------------------|----------------------------------------------------------------------------------------------------|------------------------------------------------------------------------------------------------------------------------------------------------------------------------------------------------------------------------------------------------------------------------------------------------------------------------|------------------------------------------------------------------------------------------------------------------------------------------------------------------------------------------------------------------------------------------------------------------------------------------------------------------------------------------------------------------------------------------------------------------------|-------------------------------------------------------------------------------------------------------------------------------------------------------------------------------------------------------------------------------------------------------------------------------------------------------------------------------------------------------------------------------------------------------------------------------------------------------------------------------------------------------------------------------------|---------------------------------------------------------------------------------------------------------------------------------------------------------------------------------------------------------------------------------------------------------------------------------------------------------------------------------------------------------------------------------------------------------------------------------------------------------------------------------------------------------------------------------------------------------------------------------------------------------------------|
| Market Value | Mkt Val                         | 3 Months                                                    | 1 Year                                                                                             | 2 Years                                                                                                                                                                                                                                                                                                                | 3 Years                                                                                                                                                                                                                                                                                                                                                                                                                | 5 Years                                                                                                                                                                                                                                                                                                                                                                                                                                                                                                                             | 12/30/2016                                                                                                                                                                                                                                                                                                                                                                                                                                                                                                                                                                                                          |
| 1,386,026    |                                 | 6.71                                                        | -4.52                                                                                              | 3.76                                                                                                                                                                                                                                                                                                                   | 3.57                                                                                                                                                                                                                                                                                                                                                                                                                   | 3.46                                                                                                                                                                                                                                                                                                                                                                                                                                                                                                                                | 5.54                                                                                                                                                                                                                                                                                                                                                                                                                                                                                                                                                                                                                |
| d            |                                 | 5.02                                                        | -6.68                                                                                              | 3.05                                                                                                                                                                                                                                                                                                                   | 6.38                                                                                                                                                                                                                                                                                                                                                                                                                   | 6.93                                                                                                                                                                                                                                                                                                                                                                                                                                                                                                                                | 8.73                                                                                                                                                                                                                                                                                                                                                                                                                                                                                                                                                                                                                |
| 856,689      | 61.8                            | 8.29                                                        | -3.93                                                                                              | 8.67                                                                                                                                                                                                                                                                                                                   | 8.85                                                                                                                                                                                                                                                                                                                                                                                                                   | 6.94                                                                                                                                                                                                                                                                                                                                                                                                                                                                                                                                | 10.41                                                                                                                                                                                                                                                                                                                                                                                                                                                                                                                                                                                                               |
|              |                                 | 5.76                                                        | -8.22                                                                                              | 6.38                                                                                                                                                                                                                                                                                                                   | 9.88                                                                                                                                                                                                                                                                                                                                                                                                                   | 9.54                                                                                                                                                                                                                                                                                                                                                                                                                                                                                                                                | 12.26                                                                                                                                                                                                                                                                                                                                                                                                                                                                                                                                                                                                               |
| 420,545      | 30.3                            | 5.01                                                        | -6.25                                                                                              | -3.98                                                                                                                                                                                                                                                                                                                  | -1.56                                                                                                                                                                                                                                                                                                                                                                                                                  | .93                                                                                                                                                                                                                                                                                                                                                                                                                                                                                                                                 | 1.38                                                                                                                                                                                                                                                                                                                                                                                                                                                                                                                                                                                                                |
|              |                                 | 3.46                                                        | -5.00                                                                                              | -3.78                                                                                                                                                                                                                                                                                                                  | -1.18                                                                                                                                                                                                                                                                                                                                                                                                                  | 1.14                                                                                                                                                                                                                                                                                                                                                                                                                                                                                                                                | 1.05                                                                                                                                                                                                                                                                                                                                                                                                                                                                                                                                                                                                                |
| 108,791      | 7.8                             | .86                                                         | 1.48                                                                                               | .77                                                                                                                                                                                                                                                                                                                    | .68                                                                                                                                                                                                                                                                                                                                                                                                                    | 1.29                                                                                                                                                                                                                                                                                                                                                                                                                                                                                                                                | 1.24                                                                                                                                                                                                                                                                                                                                                                                                                                                                                                                                                                                                                |
|              | 1,386,026<br>856,689<br>420,545 | Market Value Mkt Val  1,386,026  856,689 61.8  420,545 30.3 | Market Value Mkt Val 3 Months  1,386,026 6.71 5.02  856,689 61.8 8.29 5.76  420,545 30.3 5.01 3.46 | Market Value         Mkt Val         3 Months         1 Year           1,386,026         6.71         -4.52           5.02         -6.68           856,689         61.8         8.29         -3.93           5.76         -8.22           420,545         30.3         5.01         -6.25           3.46         -5.00 | Market Value         Mkt Val         3 Months         1 Year         2 Years           1,386,026         6.71         -4.52         3.76           5.02         -6.68         3.05           856,689         61.8         8.29         -3.93         8.67           5.76         -8.22         6.38           420,545         30.3         5.01         -6.25         -3.98           3.46         -5.00         -3.78 | Market Value         Mkt Val         3 Months         1 Year         2 Years         3 Years           1,386,026         6.71         -4.52         3.76         3.57           3.05         5.02         -6.68         3.05         6.38           856,689         61.8         8.29         -3.93         8.67         8.85           5.76         -8.22         6.38         9.88           420,545         30.3         5.01         -6.25         -3.98         -1.56           3.46         -5.00         -3.78         -1.18 | Market Value         Mkt Val         3 Months         1 Year         2 Years         3 Years         5 Years           1,386,026         6.71         -4.52         3.76         3.57         3.46           5.02         -6.68         3.05         6.38         6.93           856,689         61.8         8.29         -3.93         8.67         8.85         6.94           5.76         -8.22         6.38         9.88         9.54           420,545         30.3         5.01         -6.25         -3.98         -1.56         .93           3.46         -5.00         -3.78         -1.18         1.14 |