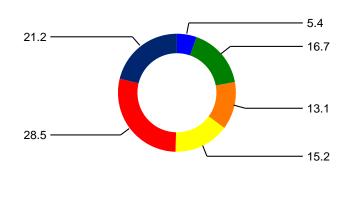

### Maturity Allocation by Market Value

|              | % of                            |                                                             |                                                                                                    |                                                                                                                                                                                                                                                                                                                        |                                                                                                                                                                                                                                                                                                                                                                                                                        |                                                                                                                                                                                                                                                                                                                                                                                                                                                                                                                                     | Inception to Date                                                                                                                                                                                                                                                                                                                                                                                                                                                                                                                                                                                                   |
|--------------|---------------------------------|-------------------------------------------------------------|----------------------------------------------------------------------------------------------------|------------------------------------------------------------------------------------------------------------------------------------------------------------------------------------------------------------------------------------------------------------------------------------------------------------------------|------------------------------------------------------------------------------------------------------------------------------------------------------------------------------------------------------------------------------------------------------------------------------------------------------------------------------------------------------------------------------------------------------------------------|-------------------------------------------------------------------------------------------------------------------------------------------------------------------------------------------------------------------------------------------------------------------------------------------------------------------------------------------------------------------------------------------------------------------------------------------------------------------------------------------------------------------------------------|---------------------------------------------------------------------------------------------------------------------------------------------------------------------------------------------------------------------------------------------------------------------------------------------------------------------------------------------------------------------------------------------------------------------------------------------------------------------------------------------------------------------------------------------------------------------------------------------------------------------|
| Market Value | Mkt Val                         | 3 Months                                                    | 1 Year                                                                                             | 2 Years                                                                                                                                                                                                                                                                                                                | 3 Years                                                                                                                                                                                                                                                                                                                                                                                                                | 5 Years                                                                                                                                                                                                                                                                                                                                                                                                                                                                                                                             | 12/30/2016                                                                                                                                                                                                                                                                                                                                                                                                                                                                                                                                                                                                          |
| 1,386,026    |                                 | 6.71                                                        | -4.52                                                                                              | 3.76                                                                                                                                                                                                                                                                                                                   | 3.57                                                                                                                                                                                                                                                                                                                                                                                                                   | 3.46                                                                                                                                                                                                                                                                                                                                                                                                                                                                                                                                | 5.54                                                                                                                                                                                                                                                                                                                                                                                                                                                                                                                                                                                                                |
| d            |                                 | 5.02                                                        | -6.68                                                                                              | 3.05                                                                                                                                                                                                                                                                                                                   | 6.38                                                                                                                                                                                                                                                                                                                                                                                                                   | 6.93                                                                                                                                                                                                                                                                                                                                                                                                                                                                                                                                | 8.73                                                                                                                                                                                                                                                                                                                                                                                                                                                                                                                                                                                                                |
| 856,689      | 61.8                            | 8.29                                                        | -3.93                                                                                              | 8.67                                                                                                                                                                                                                                                                                                                   | 8.85                                                                                                                                                                                                                                                                                                                                                                                                                   | 6.94                                                                                                                                                                                                                                                                                                                                                                                                                                                                                                                                | 10.41                                                                                                                                                                                                                                                                                                                                                                                                                                                                                                                                                                                                               |
|              |                                 | 5.76                                                        | -8.22                                                                                              | 6.38                                                                                                                                                                                                                                                                                                                   | 9.88                                                                                                                                                                                                                                                                                                                                                                                                                   | 9.54                                                                                                                                                                                                                                                                                                                                                                                                                                                                                                                                | 12.26                                                                                                                                                                                                                                                                                                                                                                                                                                                                                                                                                                                                               |
| 420,545      | 30.3                            | 5.01                                                        | -6.25                                                                                              | -3.98                                                                                                                                                                                                                                                                                                                  | -1.56                                                                                                                                                                                                                                                                                                                                                                                                                  | .93                                                                                                                                                                                                                                                                                                                                                                                                                                                                                                                                 | 1.38                                                                                                                                                                                                                                                                                                                                                                                                                                                                                                                                                                                                                |
|              |                                 | 3.46                                                        | -5.00                                                                                              | -3.78                                                                                                                                                                                                                                                                                                                  | -1.18                                                                                                                                                                                                                                                                                                                                                                                                                  | 1.14                                                                                                                                                                                                                                                                                                                                                                                                                                                                                                                                | 1.05                                                                                                                                                                                                                                                                                                                                                                                                                                                                                                                                                                                                                |
| 108,791      | 7.8                             | .86                                                         | 1.48                                                                                               | .77                                                                                                                                                                                                                                                                                                                    | .68                                                                                                                                                                                                                                                                                                                                                                                                                    | 1.29                                                                                                                                                                                                                                                                                                                                                                                                                                                                                                                                | 1.24                                                                                                                                                                                                                                                                                                                                                                                                                                                                                                                                                                                                                |
|              | 1,386,026<br>856,689<br>420,545 | Market Value Mkt Val  1,386,026  856,689 61.8  420,545 30.3 | Market Value Mkt Val 3 Months  1,386,026 6.71 5.02  856,689 61.8 8.29 5.76  420,545 30.3 5.01 3.46 | Market Value         Mkt Val         3 Months         1 Year           1,386,026         6.71         -4.52           5.02         -6.68           856,689         61.8         8.29         -3.93           5.76         -8.22           420,545         30.3         5.01         -6.25           3.46         -5.00 | Market Value         Mkt Val         3 Months         1 Year         2 Years           1,386,026         6.71         -4.52         3.76           5.02         -6.68         3.05           856,689         61.8         8.29         -3.93         8.67           5.76         -8.22         6.38           420,545         30.3         5.01         -6.25         -3.98           3.46         -5.00         -3.78 | Market Value         Mkt Val         3 Months         1 Year         2 Years         3 Years           1,386,026         6.71         -4.52         3.76         3.57           3.05         5.02         -6.68         3.05         6.38           856,689         61.8         8.29         -3.93         8.67         8.85           5.76         -8.22         6.38         9.88           420,545         30.3         5.01         -6.25         -3.98         -1.56           3.46         -5.00         -3.78         -1.18 | Market Value         Mkt Val         3 Months         1 Year         2 Years         3 Years         5 Years           1,386,026         6.71         -4.52         3.76         3.57         3.46           5.02         -6.68         3.05         6.38         6.93           856,689         61.8         8.29         -3.93         8.67         8.85         6.94           5.76         -8.22         6.38         9.88         9.54           420,545         30.3         5.01         -6.25         -3.98         -1.56         .93           3.46         -5.00         -3.78         -1.18         1.14 |