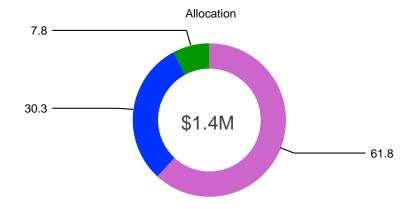

## Market Value by Asset Class

|                                          | N  | larket Value | Mkt Val |
|------------------------------------------|----|--------------|---------|
| Equity                                   | \$ | 856,689      | 61.8%   |
| Taxable Fixed Incom                      | \$ | 420,545      | 30.3%   |
| <ul><li>Cash &amp; Equivalents</li></ul> | \$ | 108,791      | 7.8%    |
| Total                                    | \$ | 1,386,026    | 100.0%  |