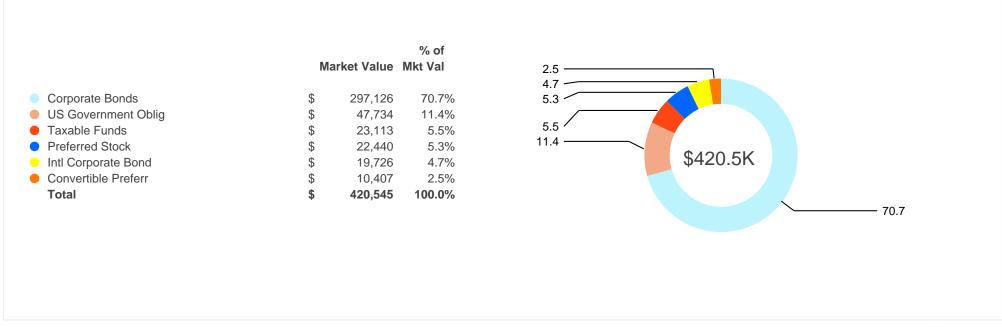

## Market Value by Asset Class

|                                          | N  | larket Value | Mkt Val |
|------------------------------------------|----|--------------|---------|
| Equity                                   | \$ | 856,689      | 61.8%   |
| Taxable Fixed Incom                      | \$ | 420,545      | 30.3%   |
| <ul><li>Cash &amp; Equivalents</li></ul> | \$ | 108,791      | 7.8%    |
| Total                                    | \$ | 1,386,026    | 100.0%  |