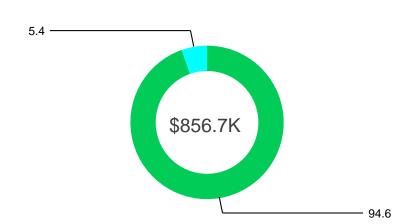

# **Equity Analysis**

Domestic Equity

Total Assets Held in Account: 74

Intl Equity

Total

Market Value Mkt Val \$ 810,729 94.6% \$ 45,959 5.4%

856,689

% of