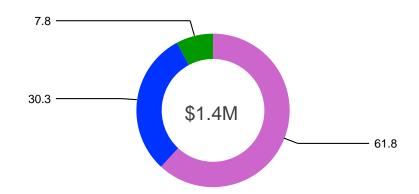

## Market Value by Asset Class

|                                          | N  | larket Value | Mkt Val |
|------------------------------------------|----|--------------|---------|
| Equity                                   | \$ | 856,689      | 61.8%   |
| Taxable Fixed Incom                      | \$ | 420,545      | 30.3%   |
| <ul><li>Cash &amp; Equivalents</li></ul> | \$ | 108,791      | 7.8%    |
| Total                                    | \$ | 1,386,026    | 100.0%  |