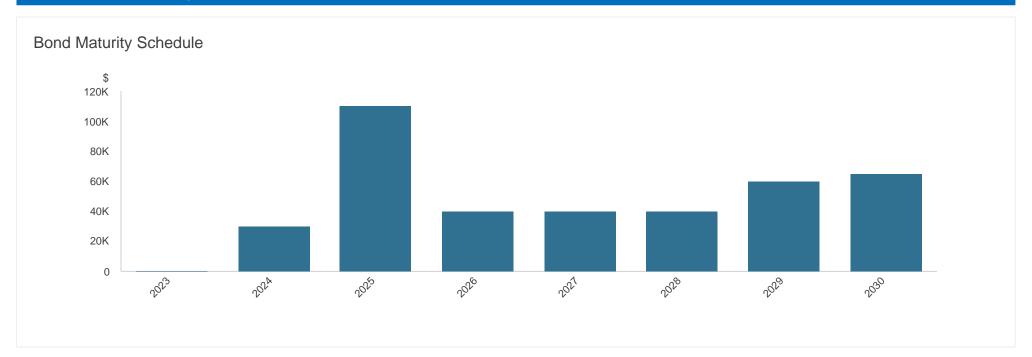

### Maturity Allocation by Market Value

|              | % of                            |                                                             |                                                                                                    |                                                                                                                                                                                                                                                                                                                        |                                                                                                                                                                                                                                                                                                                                                                                                                        |                                                                                                                                                                                                                                                                                                                                                                                                                                                                                                                                     | Inception to Date                                                                                                                                                                                                                                                                                                                                                                                                                                                                                                                                                                                                   |
|--------------|---------------------------------|-------------------------------------------------------------|----------------------------------------------------------------------------------------------------|------------------------------------------------------------------------------------------------------------------------------------------------------------------------------------------------------------------------------------------------------------------------------------------------------------------------|------------------------------------------------------------------------------------------------------------------------------------------------------------------------------------------------------------------------------------------------------------------------------------------------------------------------------------------------------------------------------------------------------------------------|-------------------------------------------------------------------------------------------------------------------------------------------------------------------------------------------------------------------------------------------------------------------------------------------------------------------------------------------------------------------------------------------------------------------------------------------------------------------------------------------------------------------------------------|---------------------------------------------------------------------------------------------------------------------------------------------------------------------------------------------------------------------------------------------------------------------------------------------------------------------------------------------------------------------------------------------------------------------------------------------------------------------------------------------------------------------------------------------------------------------------------------------------------------------|
| Market Value | Mkt Val                         | 3 Months                                                    | 1 Year                                                                                             | 2 Years                                                                                                                                                                                                                                                                                                                | 3 Years                                                                                                                                                                                                                                                                                                                                                                                                                | 5 Years                                                                                                                                                                                                                                                                                                                                                                                                                                                                                                                             | 12/30/2016                                                                                                                                                                                                                                                                                                                                                                                                                                                                                                                                                                                                          |
| 1,386,026    |                                 | 6.71                                                        | -4.52                                                                                              | 3.76                                                                                                                                                                                                                                                                                                                   | 3.57                                                                                                                                                                                                                                                                                                                                                                                                                   | 3.46                                                                                                                                                                                                                                                                                                                                                                                                                                                                                                                                | 5.54                                                                                                                                                                                                                                                                                                                                                                                                                                                                                                                                                                                                                |
| d            |                                 | 5.02                                                        | -6.68                                                                                              | 3.05                                                                                                                                                                                                                                                                                                                   | 6.38                                                                                                                                                                                                                                                                                                                                                                                                                   | 6.93                                                                                                                                                                                                                                                                                                                                                                                                                                                                                                                                | 8.73                                                                                                                                                                                                                                                                                                                                                                                                                                                                                                                                                                                                                |
| 856,689      | 61.8                            | 8.29                                                        | -3.93                                                                                              | 8.67                                                                                                                                                                                                                                                                                                                   | 8.85                                                                                                                                                                                                                                                                                                                                                                                                                   | 6.94                                                                                                                                                                                                                                                                                                                                                                                                                                                                                                                                | 10.41                                                                                                                                                                                                                                                                                                                                                                                                                                                                                                                                                                                                               |
|              |                                 | 5.76                                                        | -8.22                                                                                              | 6.38                                                                                                                                                                                                                                                                                                                   | 9.88                                                                                                                                                                                                                                                                                                                                                                                                                   | 9.54                                                                                                                                                                                                                                                                                                                                                                                                                                                                                                                                | 12.26                                                                                                                                                                                                                                                                                                                                                                                                                                                                                                                                                                                                               |
| 420,545      | 30.3                            | 5.01                                                        | -6.25                                                                                              | -3.98                                                                                                                                                                                                                                                                                                                  | -1.56                                                                                                                                                                                                                                                                                                                                                                                                                  | .93                                                                                                                                                                                                                                                                                                                                                                                                                                                                                                                                 | 1.38                                                                                                                                                                                                                                                                                                                                                                                                                                                                                                                                                                                                                |
|              |                                 | 3.46                                                        | -5.00                                                                                              | -3.78                                                                                                                                                                                                                                                                                                                  | -1.18                                                                                                                                                                                                                                                                                                                                                                                                                  | 1.14                                                                                                                                                                                                                                                                                                                                                                                                                                                                                                                                | 1.05                                                                                                                                                                                                                                                                                                                                                                                                                                                                                                                                                                                                                |
| 108,791      | 7.8                             | .86                                                         | 1.48                                                                                               | .77                                                                                                                                                                                                                                                                                                                    | .68                                                                                                                                                                                                                                                                                                                                                                                                                    | 1.29                                                                                                                                                                                                                                                                                                                                                                                                                                                                                                                                | 1.24                                                                                                                                                                                                                                                                                                                                                                                                                                                                                                                                                                                                                |
|              | 1,386,026<br>856,689<br>420,545 | Market Value Mkt Val  1,386,026  856,689 61.8  420,545 30.3 | Market Value Mkt Val 3 Months  1,386,026 6.71 5.02  856,689 61.8 8.29 5.76  420,545 30.3 5.01 3.46 | Market Value         Mkt Val         3 Months         1 Year           1,386,026         6.71         -4.52           5.02         -6.68           856,689         61.8         8.29         -3.93           5.76         -8.22           420,545         30.3         5.01         -6.25           3.46         -5.00 | Market Value         Mkt Val         3 Months         1 Year         2 Years           1,386,026         6.71         -4.52         3.76           5.02         -6.68         3.05           856,689         61.8         8.29         -3.93         8.67           5.76         -8.22         6.38           420,545         30.3         5.01         -6.25         -3.98           3.46         -5.00         -3.78 | Market Value         Mkt Val         3 Months         1 Year         2 Years         3 Years           1,386,026         6.71         -4.52         3.76         3.57           3.05         5.02         -6.68         3.05         6.38           856,689         61.8         8.29         -3.93         8.67         8.85           5.76         -8.22         6.38         9.88           420,545         30.3         5.01         -6.25         -3.98         -1.56           3.46         -5.00         -3.78         -1.18 | Market Value         Mkt Val         3 Months         1 Year         2 Years         3 Years         5 Years           1,386,026         6.71         -4.52         3.76         3.57         3.46           5.02         -6.68         3.05         6.38         6.93           856,689         61.8         8.29         -3.93         8.67         8.85         6.94           5.76         -8.22         6.38         9.88         9.54           420,545         30.3         5.01         -6.25         -3.98         -1.56         .93           3.46         -5.00         -3.78         -1.18         1.14 |