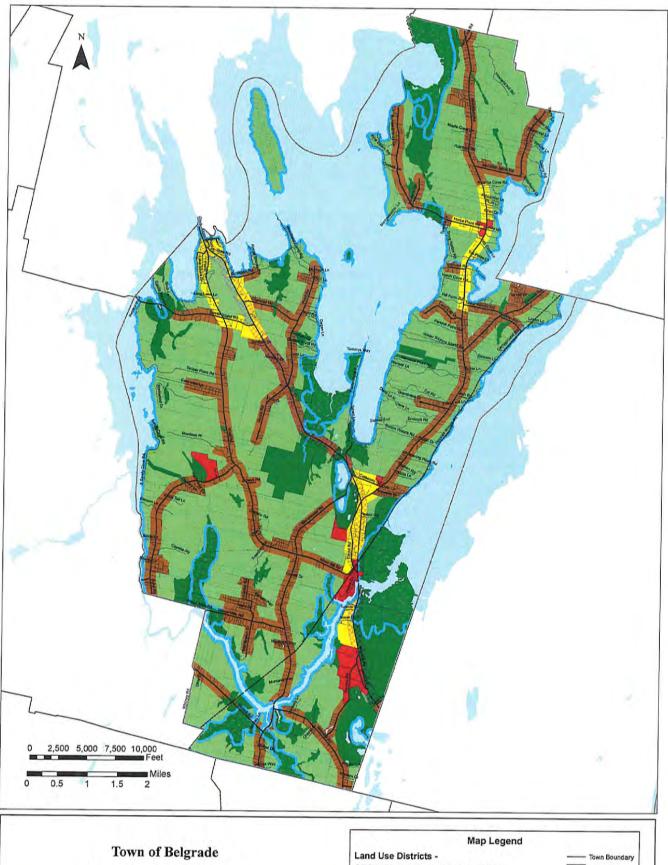

Kennebec County, Maine Future Land Use Plan Map 2013 Comprehensive Plan

Neither KVCOO nor the Town of Belgrade assume any liability for the data delineated herein. Boundaries depicted on this map are for planning purposes only. Boundary data is based on digital sources and any differ from ground-based observations. Data Sources: Maine Office of OIS, Maine DOT, USGS, Town of Belgrade Created 52-301 by JO - REVISED 1200/13 

 Land Use Districts Town Boundary

 GROWTH AREAS - 1,464 acres (5.6%)
 Lot Parcels

 Village District - 1,055 acres (4.0%)
 Town Roads

 General Development District - 409 acres (1.6%)
 Private Roads

 Koute 27 Corridor (Overlay District) - 1,115 acres
 Railroad

 RURAL AREAS - 24,806 acres (94.4%)
 Walerbodies

 Critical Resource Conservation District - 5,391 acres (20.5%)
 EXX

 Rural District - 10,897 acres (41.5%)
 Shorefand Zone\* - 2,908 acres (11.1%) '(See Town SLZ Map for accurate baundares)

 \*\*\*APPROXIMATE ACREAGES ONLY\*\*\*