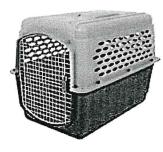

#### Petmate Vari Kennel Heavy-Duty Dog \$144.95 Travel Crate No-Tool Assembly, 40"

Eligible for FREE Shipping & FREE Returns Gift options not available. Learn more

Size: 40 INCHES

Pattern Name: Crate

Qty: 1