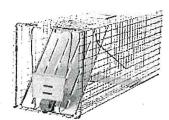

#### **INVENTORY OF EQUIPMENT**

- 1 Large Animal Transport Kennel
- 1 Catch/Noose Pole
- 1 Pair Elbow Length Protective Gloves
- 1 Small Trap System
- 1 Large Trap System similar to the Have-A-Heart trap
- 1 Set of 6 Assorted Muzzles.

#### Havahart Cage Trap 42 In. X 15 In. X \$164.43 15 In. For Large Animals

In Stock

Shipped from: Hearthshire

Gift options not available. Learn more

Delete

Save for later

Compare with similar items

Share

#### Havahart 1079SR Large 1-Door Humane Catch and Release Live

\$62.98

In Stock

Eligible for FREE Shipping & FREE Returns

This is a gift Learn more

Style: Trap

Qty: 1

Delete