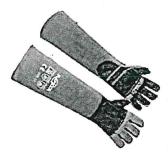

#### **INVENTORY OF EQUIPMENT**

- 1 Large Animal Transport Kennel
- 1 Catch/Noose Pole
- 1 Pair Elbow Length Protective Gloves
- 1 Small Trap System
- 1 Large Trap System similar to the Have-A-Heart trap
- 1 Set of 6 Assorted Muzzles.

# RAPICCA Animal Handling Gloves Bite Business Price Proof Kevlar Reinforced Leather

In Stock

Eligible for FREE Shipping & FREE Returns

☐ This is a gift Learn more

Style: 22 Inches

Qty: 1

Delete

Save for later