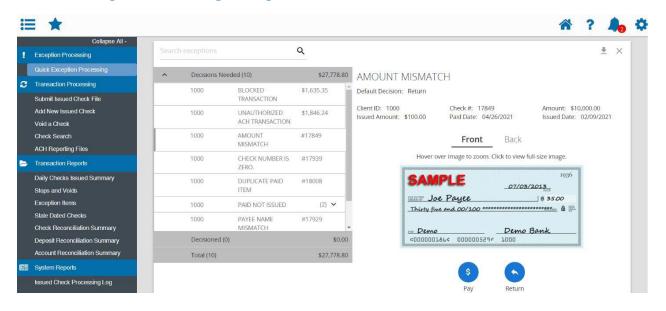

<u>Check Positive Pay</u> – Camden National Bank proudly offers the Town a Positive Pay fraud prevention solution. Positive Pay matches the account number, payee, check number, and dollar amount of each check presented for payment against a list of checks previously authorized and issued. All four fields of the check must match exactly or the item will be added to the daily exception online report for our Agency's designated users to review. Exceptions can be paid or returned through our TreasuryLink<sup>TM</sup> online banking platform, an example of exception process is shown below.

You may upload check issue information to Camden National Bank via TreasuryLink<sup>TM</sup> in several common formats including Excel and CSV formats. The file upload system is flexible and will allow for a file produced in your current system to be uploaded with very little, if any, change to the file.

Transmissions for Payee Positive Pay must be made by 4pm to be included in the daily file upload to the core and teller line system. Files submitted by 4pm will be reflected in the system at open of the following business day.

Exceptions are communicated via email to Town-authorized individuals by 9:00AM EST each business day. Items must be viewed and decisions made by 1:00PM each day. Reminder email notifications are sent out at predetermined times. If no response has been provided, Camden National Bank's dedicated Treasury Management Service and Support team will notify the Town's designated users via email that an exception decision has not been executed. If no response can be obtained, the items will be handled based on the default decision which is typically to return the items unpaid for the best fraud prevention measures.