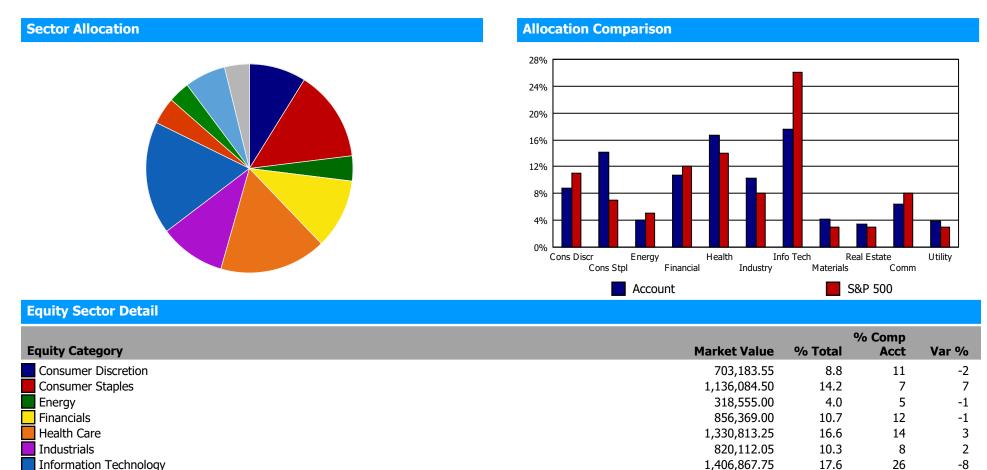

Camden National Bank's interest rate offer is tied to Fed Funds Target, as the Federal Reserve moves the rate target the Town's interest rate will move in-kind keeping pace with the market.

The Town has a number of Capital Reserve and Trust Fund accounts that need subaccounting with individual monthly reports showing activity and interest allocation for each individual account.

**Response:** Camden National Bank offers a sub-accounting solution tailored to the Town's individual needs allowing for monthly reconciliation of earned interest by account. A sample of this sub-accounting template can be found in Exhibit A.