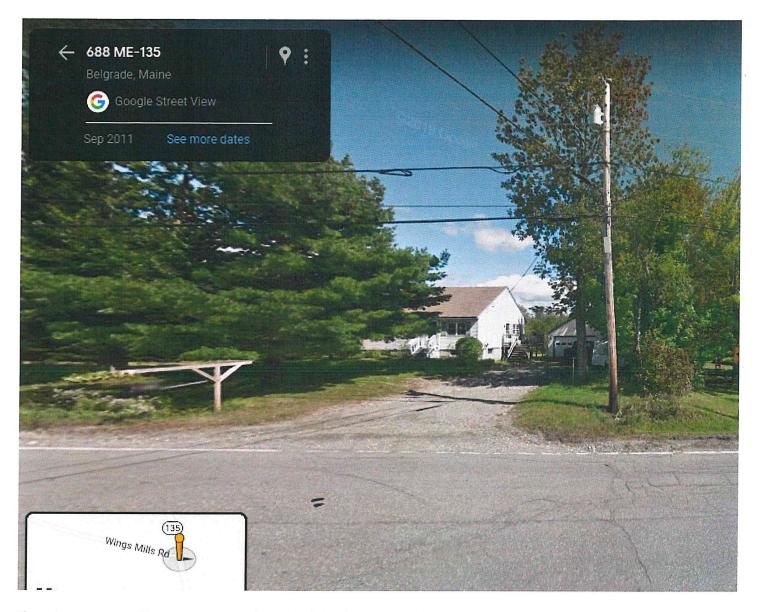

#### Streetlight (corner of Manchester Road (Rte. 135) and Wings Mills Road)

The Board would like the Town Manager to reach out to the Kennebec County Sheriff's Office to see about additional patrols in this area; Facilities Management will explore costs associated with placing a light on an existing pole at this location and for the Town Manager to explore any grant funds that might help offset the costs.

## **New Streetlight**

This item was tabled from your July 18 meeting to get a cost estimate for installing a light here (estimated cost included here).

Kennebec County Sheriff's Office reached out to us about the intersection of 135 and Wings Mills Road. This is the site of several accidents including the fatal ATV crash last winter. A streetlight may help with visibility and deter criminal activity.

Included for your review and to aid in your discussion is correspondence from the Kennebec County Sheriff's Office and information from CMP about getting a light placed in that location.