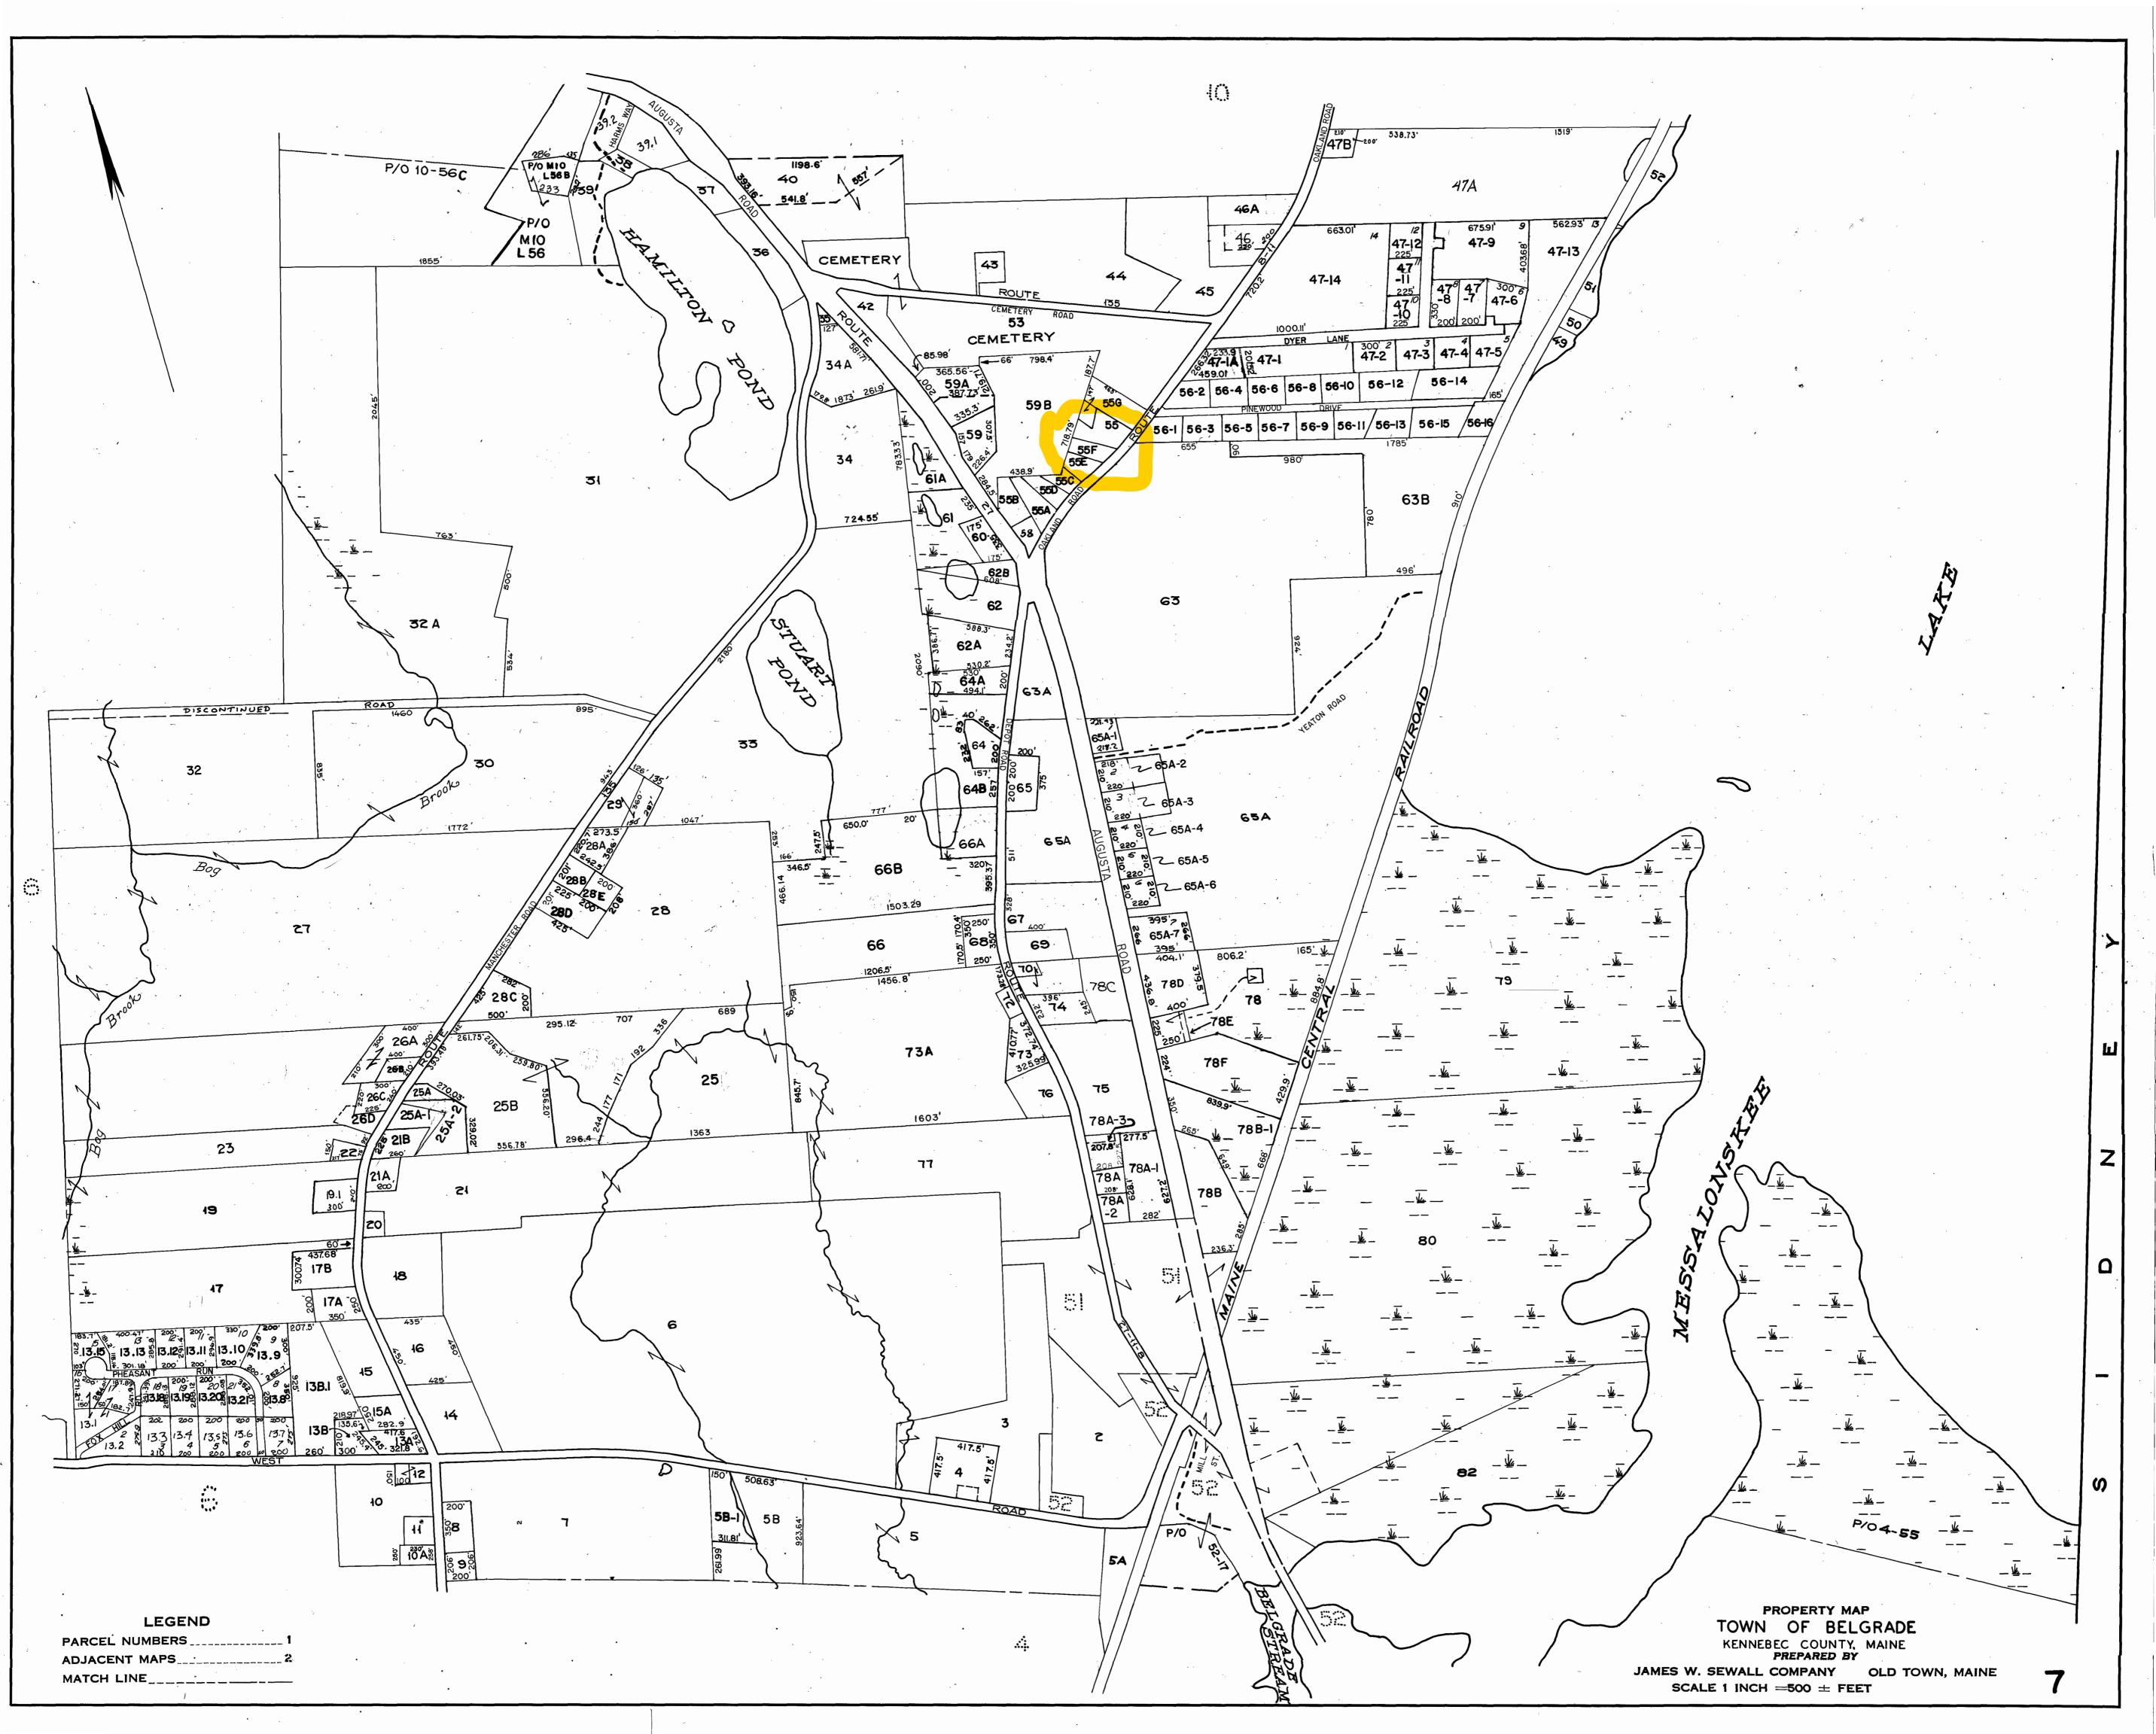

## **Burgess Property**

Dwight Doughty of Maine D.O.T. with join the Board remotely to discuss updates for the Water District project, along with the Joy Burgess property.

The property has been offered to the town for purchase at a cost of \$165,000. Email correspondence and tax map are attached. This item was tabled from your July 18 meeting so the Board could discuss with Dwight.

#### Burgess property, discussion

The Board would like the Town Manager to invite Maine D.O.T. to the August 1 meeting and to forward any information on this property to them for review prior to the August 1 meeting.