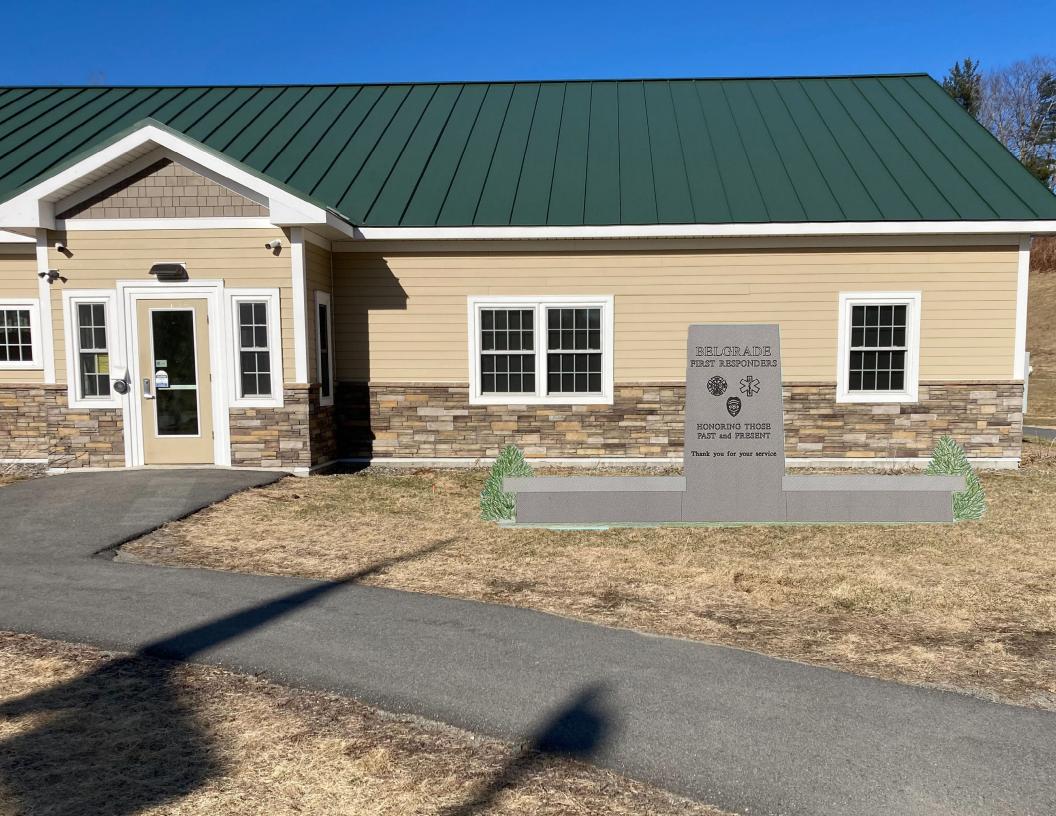

To: Board of Selectpersons

From: MacGregor Stocco

Date: May 3, 2022

Re: First-responders memorial

## Dear Board of Selectpersons,

We appreciate your continued support of the proposal to construct a memorial to honor Belgrade First-Responders. If you have not had a chance, please take a look at our website: belgraderespondersmemorial.org. The website has up-to-date fundraising totals, as well as design information and a list of people and businesses who have already donated. To date, we have raised \$2,875 toward our goal of \$12,000 in private funds! Though it seems we still have a long way to go, we are actually right on the cusp. We have received a generous matching offer, up to \$5,000. This effectively cuts our goal in half!

Our committee members have received multiple "feelers" from residents who are ready to donate. They are simply waiting for final approval of a location, a sort of final declaration that this project will in fact happen. Therefore, we come before you tonight with a request to approve a final location.

Last fall, you requested the location be geographically central, and we listened, and have investigated multiple possible locations. We looked at many factors, such as accessibility, foot traffic and drainage. We recommend placing it in front of the Town Office, in the grassy area to the right if you are facing the front main entrance. We could even put some pavers leading from the existing paved walkway to the Memorial, along with some framing vegetation. It could be a really nice addition to the Town Office.

We do have some fundraising ideas for this summer. However, given the interest from people in donating, once there is final approval of a location, we strongly believe we will have all the private funds raised in short order.